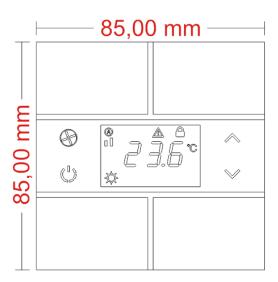

#### Technical Data

| Type of protection    | IP20                                                                 | EN 60 529                                                             |
|-----------------------|----------------------------------------------------------------------|-----------------------------------------------------------------------|
| Safety Class          | II                                                                   | EN 61 140                                                             |
| Power Supply          | Voltage<br>Current drawn from bus                                    | 21V 30V DC, via the KNX bus<br><10mA                                  |
| Connections           | KNX                                                                  | Bus Connection                                                        |
| Operating Elements    | LED (red)<br>LED (white)                                             | Physical Address Programming<br>Navigation LED and Button Status LEDs |
| Operating Temperature | Ambient<br>Storage                                                   | -5° C + 45° C<br>-25° C + 55° C                                       |
| Temperature Sensor    | Measurement Accuracy                                                 | ±0,3 °C                                                               |
| Humidity              | Max. Air Humidity                                                    | 95 % no moisture                                                      |
| Dimensions            | Front Side<br>Side- Surface mounted part<br>Side- Flush mounted part | 85 x 85 mm<br>11 mm<br>19.4 mm                                        |
| Box Material          | Surface : Glass and Metal<br>Flush mounted part : Polycarbonate      |                                                                       |
| Color                 | Anthracite, Bronze, Dull Gold, Natural                               |                                                                       |
| CE                    | In accordance with the EMC guideline and low voltage directives.     |                                                                       |

### Functional Elements and Connections

- 1. Programmable Touch Button Group 1
- 2. Fan Speed (1, 2, 3, A)

Technical Drawings

- 3. Operation Mode (Comfort, Night, Away, OFF)
- 4. Setpoint Temperature UP
- 5. Setpoint Temperature DOWN
- 6. Programmable Touch Button Group 2