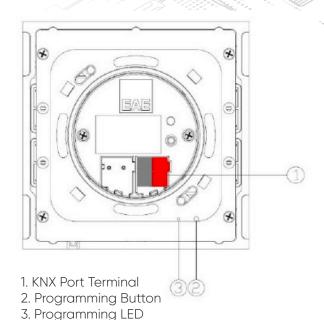

### Functional Elements and Connections

- 1. Programmable Touch Button Group 1
- 2. Fan Speed (1, 2, 3, A)

Technical Drawings

- 3. Operation Mode (Comfort, Night, Away, OFF)
- 4. Setpoint Temperature UP
- 5. Setpoint Temperature DOWN
- 6. Programmable Touch Button Group 2