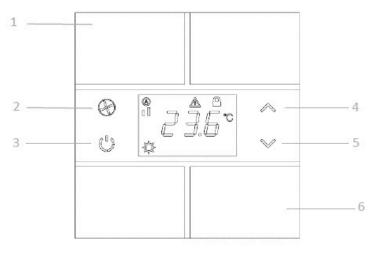

### Functional Elements and Connections

- 1. Programmable Touch Button Group 1
- 2. Fan Speed (1, 2, 3, A)

Technical Drawings

- 3. Operation Mode (Comfort, Night, Away, OFF)
- 4. Setpoint Temperature UP
- 5. Setpoint Temperature DOWN
- 6. Programmable Touch Button Group 2