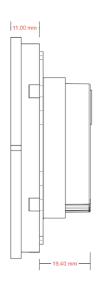

#### Technical Data

| Type of protection    | IP20                                                                 | EN 60 529                                                             |
|-----------------------|----------------------------------------------------------------------|-----------------------------------------------------------------------|
| Safety Class          | II                                                                   | EN 61 140                                                             |
| Power Supply          | Voltage<br>Current drawn from bus                                    | 21V 30V DC, via the KNX bus<br><10mA                                  |
| Connections           | KNX                                                                  | Bus Connection                                                        |
| Operating Elements    | LED (red)<br>LED (white)                                             | Physical Address Programming<br>Navigation LED and Button Status LEDs |
| Operating Temperature | Ambient<br>Storage                                                   | -5° C + 45° C<br>-25° C + 55° C                                       |
| Temperature Sensor    | Measurement Accuracy                                                 | ±0,3 °C                                                               |
| Humidity              | Max. Air Humidity                                                    | 95 % no moisture                                                      |
| Dimensions            | Front Side<br>Side- Surface mounted part<br>Side- Flush mounted part | 85 x 85 mm<br>11 mm<br>19.4 mm                                        |
| Box Material          | Surface : Glass and Metal<br>Flush mounted part : Polycarbonate      |                                                                       |
| Color                 | Anthracite, Bronze, Dull Gold, Natural                               |                                                                       |
| CE                    | In accordance with the EMC guideline and low voltage directives.     |                                                                       |